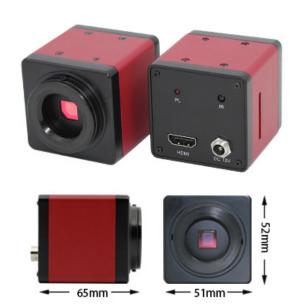

## **FEATURES**

- SONY high sensitivity, low noise sensor
- Full HDMI 1080P HD Image Display
- Adjust parameter by remote control
- Available with SD Card slot

| <b>Specifications</b> |                                                                                  |
|-----------------------|----------------------------------------------------------------------------------|
| Model                 | EX-HD200CP                                                                       |
| Interface             | HDMI                                                                             |
| Resolution            | 1920 × 1080                                                                      |
| Pixel size            | 2.8μm × 2.8μm                                                                    |
| Output color          | Color                                                                            |
| Data bits             | 8bit                                                                             |
| Shutter mode          | Rolling Shutter                                                                  |
| Output frame rate     | 30 fps                                                                           |
| Display resolution    | 1080P@30Hz                                                                       |
| Lens mount            | C/CS Mount                                                                       |
| Storage stetting      | SD Card (Picture Format BMP)                                                     |
| External device       | Remote Control                                                                   |
| Basic function        | Image Freeze; AWB; 8 groups Reticle; Auto Exposure; Brightness; Image Re-display |
| Dimension             | 51mmx52mmx65mm                                                                   |