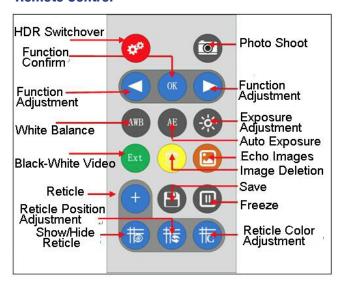

Hz                                                                       |
| Lens mount            | C/CS Mount                                                                       |
| Storage stetting      | SD Card (Picture Format BMP)                                                     |
| External device       | Remote Control                                                                   |
| Basic function        | Image Freeze; AWB; 8 groups Reticle; Auto Exposure; Brightness; Image Re-display |
| Dimension             | 51mmx52mmx65mm                                                                   |

Hangzhou Contrastech Co., Ltd. B-3F, No. 11 Xiyuan 8th Road, West Lake District Hangzhou Zhejiang 310030 China Tel: 86-571-89712238

www.contrastech.com



## **Remote Control**



## **Spectral Curve**