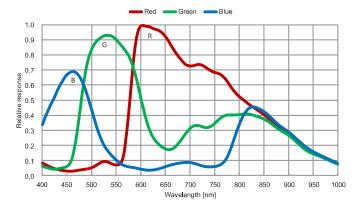

|
| Lens mount            | C/CS Mount                                                                       |
| Storage stetting      | SD Card (Picture Format BMP)                                                     |
| External device       | Remote Control                                                                   |
| Basic function        | Image Freeze; AWB; 8 groups Reticle; Auto Exposure; Brightness; Image Re-display |
| Dimension             | 51mmx52mmx65mm                                                                   |

Hangzhou Contrastech Co., Ltd. B-3F, No. 11 Xiyuan 8th Road, West Lake District Hangzhou Zhejiang 310030 China Tel: 86-571-89712238

www.contrastech.com



## **Remote Control**



## **Spectral Curve**